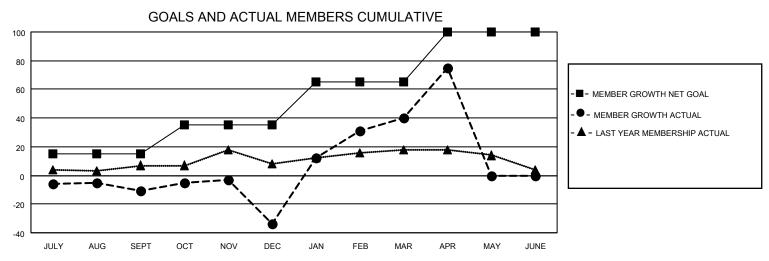

## District 105 A

| Clubs                 |               |           |               | Members               |                       |                         |                                                    |
|-----------------------|---------------|-----------|---------------|-----------------------|-----------------------|-------------------------|----------------------------------------------------|
| RESULTS FOR 2022-2023 |               |           |               | RESULTS FOR 2022-2023 |                       |                         |                                                    |
| QUARTER               | NEW CLUB GOAL | NEW CLUBS | DROPPED CLUBS | QUARTER MEMB          | ER GROWTH NET<br>GOAL | MEMBER GROWTH<br>ACTUAL | DROPPED<br>MEMBERS ACTUAL<br>(including transfers) |
| JULY/AUG/SEPT         | 1             | 0         | 0             | JULY/AUG/SEPT         | 15                    | 26                      | 28                                                 |
| OCT/NOV/DEC           | 1             | 0         | 1             | OCT/NOV/DEC           | 20                    | 31                      | 49                                                 |
| JAN/FEB/MAR           | 1             | 1         | 0             | JAN/FEB/MAR           | 30                    | 95                      | 21                                                 |
| APR/MAY/JUNE          | 0             | 1         | 0             | APR/MAY/JUNE          | 35                    | 45                      | 7                                                  |

## GOALS AND ACTUAL NEW CLUBS CUMULATIVE

| DROPPED CLUBS: 1 |     | 34 CLUBS OF 65 ADDED 1 OR<br>MORE NEW MEMBERS | GENDER DISTRIBUTION       |                              |  |
|------------------|-----|-----------------------------------------------|---------------------------|------------------------------|--|
|                  |     | WORL NEW WEIWBERO                             | MALE<br>FEMALE            | 932 (72.76%)<br>349 (27.24%) |  |
| DROPPED MEMBERS  |     |                                               | NON BINARY                | 0 (0.00%)                    |  |
| DECEASED         | 16  |                                               | PREFER NOT TO ANSWER      | 0 (0.00%)                    |  |
| CLUB CANCELLED   | 0   | CLICK HERE FOR CUMULATIVE                     | TOTAL FAMILY UNIT MEMBERS | 3 154                        |  |
| OTHER            | 89  | MEMBERSHIP DATA                               |                           |                              |  |
| TOTAL            | 105 |                                               | FAMILY MEMBERS PAYING HAI | LF DUES 77                   |  |
|                  |     |                                               |                           |                              |  |