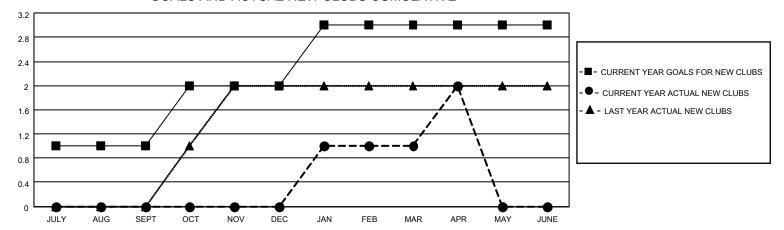

## District 105 A

| Clubs                 |               |           |               | Members               |                       |                         |                                                    |
|-----------------------|---------------|-----------|---------------|-----------------------|-----------------------|-------------------------|----------------------------------------------------|
| RESULTS FOR 2022-2023 |               |           |               | RESULTS FOR 2022-2023 |                       |                         |                                                    |
| QUARTER               | NEW CLUB GOAL | NEW CLUBS | DROPPED CLUBS | QUARTER MEMB          | ER GROWTH NET<br>GOAL | MEMBER GROWTH<br>ACTUAL | DROPPED<br>MEMBERS ACTUAL<br>(including transfers) |
| JULY/AUG/SEPT         | 1             | 0         | 0             | JULY/AUG/SEPT         | 15                    | 26                      | 28                                                 |
| OCT/NOV/DEC           | 1             | 0         | 1             | OCT/NOV/DEC           | 20                    | 31                      | 49                                                 |
| JAN/FEB/MAR           | 1             | 1         | 0             | JAN/FEB/MAR           | 30                    | 95                      | 21                                                 |
| APR/MAY/JUNE          | 0             | 1         | 0             | APR/MAY/JUNE          | 35                    | 45                      | 7                                                  |

## GOALS AND ACTUAL NEW CLUBS CUMULATIVE

| DROPPED CLUBS: 1 |     | 34 CLUBS OF 65 ADDED 1 OR<br>MORE NEW MEMBERS | GENDER DISTRIBUTION       |                              |  |
|------------------|-----|-----------------------------------------------|---------------------------|------------------------------|--|
|                  |     | WORL NEW WEIWBERO                             | MALE<br>FEMALE            | 932 (72.76%)<br>349 (27.24%) |  |
| DROPPED MEMBERS  |     |                                               | NON BINARY                | 0 (0.00%)                    |  |
| DECEASED         | 16  |                                               | PREFER NOT TO ANSWER      | 0 (0.00%)                    |  |
| CLUB CANCELLED   | 0   | CLICK HERE FOR CUMULATIVE                     | TOTAL FAMILY UNIT MEMBERS | 3 154                        |  |
| OTHER            | 89  | MEMBERSHIP DATA                               |                           |                              |  |
| TOTAL            | 105 |                                               | FAMILY MEMBERS PAYING HAI | LF DUES 77                   |  |
|                  |     |                                               |                           |                              |  |